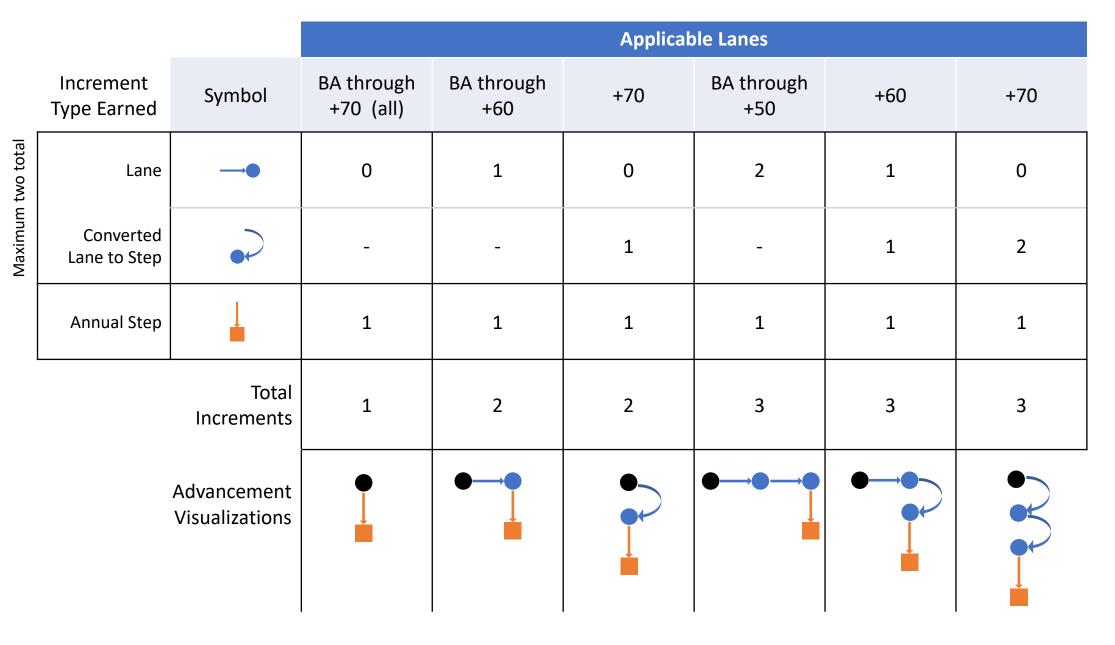

- 1. Experience:
  - I. Lays out the various combinations a teacher earns a step based upon their position status (full or part-time).
  - II. Most teachers fall under 1 (a) and earn a step every year.
- 2. Annual Limit: Maximum of one experience step per year for all those that qualify

## 27.2 B. SALARY INCREMENT: LANE

The horizontal movement through the schedule can be earned two different ways beginning with the 2019-20 school year.

(continued)

- 3. Lane Advancement as a horizontal movement
  - I. One lane for every 10 credits.
  - II. The 10 credits can be any combination of Academic and Professional Credits.
  - III. Awarding the lane increment follows the respective rules of the submitted credit, Academic or Professional.
- 4. Lane Advance as a vertical movement:
  - I. Lane Credit to Step Credit Conversion *New beginning with the 2019-20 school year.*
  - II. Provision that recognizes continued acquisition of Academic and Professional Credits as a step increment for those that have reached the rightmost lane, +70.
  - III. These "converted" lanes as steps are separate and apart from the step in 27.2.A SALARY INCREMENT: STEP.
- 5. Annual Limits: Limit of two (2) lanes increments can be awarded in any given year:
  - I. 2 lanes horizontally, or
  - II. 1 lane horizontally and 1 lane "converted" to a vertical step, or
  - III. 2 lanes "converted" to 2 vertical steps.

# Visualization of salary schedule advancement:

in +70 Lane

**EXAMPLES OF ADVANCEMENT POSSIBILITIES** 

ER