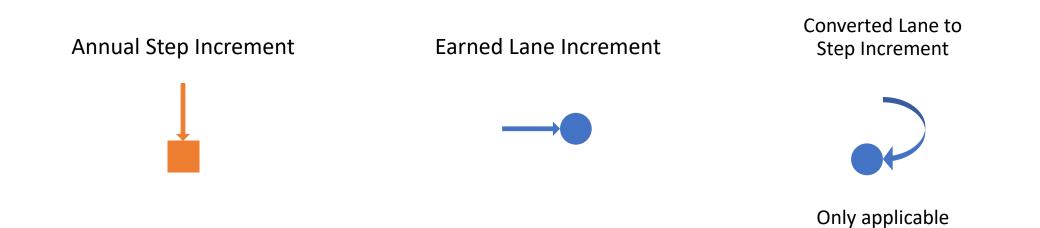

### 27.2 A. SALARY INCREMENT: STEP

*This is the vertical movement through the schedule earned two different ways beginning with the 2019-20 school year.* 

There are no changes to this provision of the contract.

- 1. Experience:
  - I. Lays out the various combinations a teacher earns a step based upon their position status (full or part-time).
  - II. Most teachers fall under 1 (a) and earn a step every year.
- 2. Annual Limit: Maximum of one experience step per year for all those that qualify

### 27.2 B. SALARY INCREMENT: LANE

The horizontal movement through the schedule can be earned two different ways beginning with the 2019-20 school year.

- 1. Academic Credits:
  - I. Rules governing undergraduate and graduate hours earned for salary schedule credit remain unchanged.
  - II. Submission dates (Oct 15 and Feb 15) remain unchanged with any earned increment retroactive to the start of the applicable term.
  - III. Academic Credits can be earned without limit
- 2. Professional Credits
  - I. Professional Development participation
  - II. Committee participation
  - III. Professional Learning Community participation
  - IV. Maximum number of Professional Credits earned is 5 per year.

## 27.2 B. SALARY INCREMENT: LANE

The horizontal movement through the schedule can be earned two different ways beginning with the 2019-20 school year.

(continued)

- 3. Lane Advancement as a horizontal movement
  - I. One lane for every 10 credits.
  - II. The 10 credits can be any combination of Academic and Professional Credits.
  - III. Awarding the lane increment follows the respective rules of the submitted credit, Academic or Professional.
- 4. Lane Advance as a vertical movement:
  - I. Lane Credit to Step Credit Conversion *New beginning with the 2019-20 school year.*
  - II. Provision that recognizes continued acquisition of Academic and Professional Credits as a step increment for those that have reached the rightmost lane, +70.
  - III. These "converted" lanes as steps are separate and apart from the step in 27.2.A SALARY INCREMENT: STEP.
- 5. Annual Limits: Limit of two (2) lanes increments can be awarded in any given year:
  - I. 2 lanes horizontally, or
  - II. 1 lane horizontally and 1 lane "converted" to a vertical step, or
  - III. 2 lanes "converted" to 2 vertical steps.

# Visualization of salary schedule advancement:

in +70 Lane