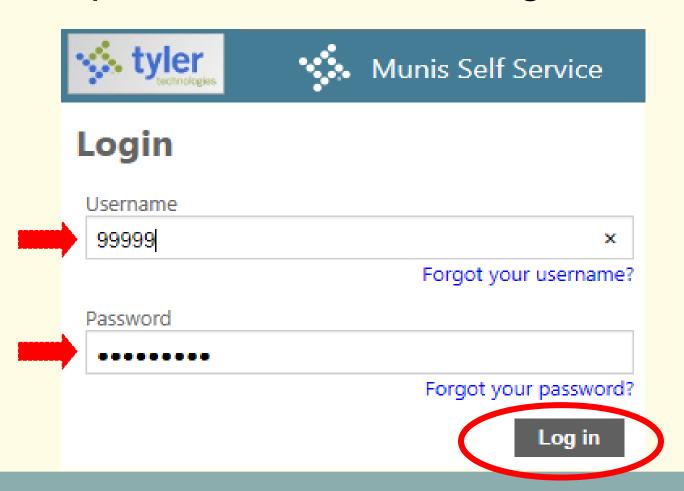

- Only for Silver & Gold participants
- District contribution
- Change your contribution anytime
- Funds never "expire"
- Debit card and online bill payment

# Healthcare FSA Flexible Spending Account



- Only for PPO participants
- Contribute up to \$2,650
- No District contribution
- Debit card for access to funds

#### Do I Have to Enroll?



- YES! All eligible employees MUST enroll! (even new hires, and even if you want to keep the same plans!)
- Default enrollment for the Silver + H.S.A., Single cov
   Dental, Single coverage



#### Open Enrollment Employee Meetings



Thursday, November 1, 2018
 4:00 - 5:00 p.m.
 Larkin HS - Room A20



Tuesday, November 6, 2018
 4:00 – 5:00 p.m.
 Elgin HS – Library

#### **Enroll in Munis Self-Service**



#### https://selfservice.u-46.org/MSS/



#### Click "Benefits"







### Click "Open Enrollment" from the Menu





#### Click "Blue Link" Next to Plan



#### **Open Enrollment**

#### **Make Elections**

Make a selection for each benefit, then click "Continue". You must submit this enrollment by 11/10/2017.

Welcome to Enrollment for your 2018 Benefits. Enroll between October 30th and November 10th. If you have already submitted your elections and wish to make a change prior to November 10th, please contact the Benefits Department at Benefits@u-46.org for access to your enrollment choices.

| <b>HEALTH</b> EMPLO | )YFF+SPOUSF | Election Not<br>Made | Make New Election                                |
|---------------------|-------------|----------------------|--------------------------------------------------|
| VISION