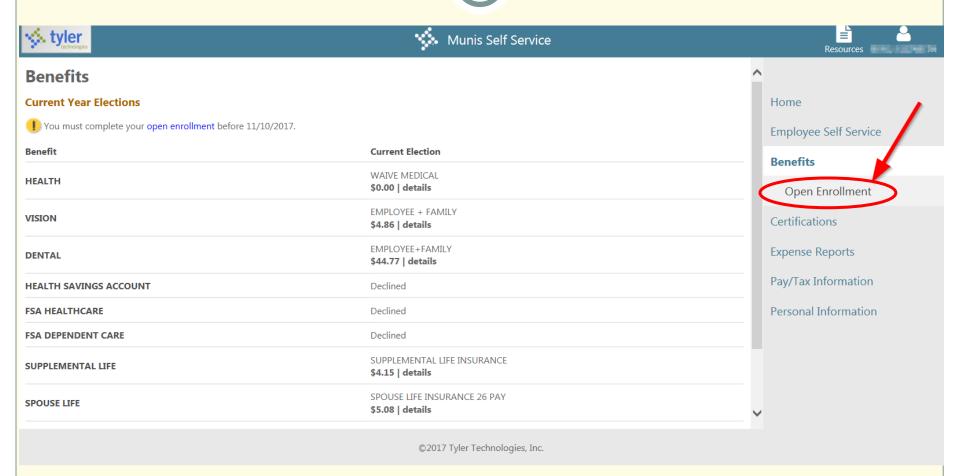

contribution anytime
- Funds never "expire"
- Debit card and online bill payment

# Healthcare FSA Flexible Spending Account



- Only for PPO participants
- Contribute up to \$2,650
- No District contribution
- Debit card for access to funds

#### Do I Have to Enroll?



- YES! All eligible employees MUST enroll! (even new hires, and even if you want to keep the same plans!)
- Default enrollment for the Silver + H.S.A., Single cov
   Dental, Single coverage



#### Open Enrollment Employee Meetings



Thursday, November 1, 2018
 4:00 - 5:00 p.m.
 Larkin HS - Room A20



Tuesday, November 6, 2018
 4:00 – 5:00 p.m.
 Elgin HS – Library

#### **Enroll in Munis Self-Service**



#### https://selfservice.u-46.org/MSS/



#### Click "Benefits"







### Click "Open Enrollment" from the Menu





#### Click "Blue Link" Next to Plan



#### **Open Enrollment**

#### **Make Elections**

Make a selection for each benefit, then click "Continue". You must submit this enrollment by 11/10/2017.

Welcome to Enrollment for your 2018 Benefits. Enroll between October 30th and November 10th. If you have already submitted your elections and wish to make a change prior to November 10th, please contact the Benefits Department at Benefits@u-46.org for access to your enrollment choices.

| <b>HEALTH</b> EMPLO | )YFF+SPOUSF | Election Not<br>Made | Make New Election                                |
|---------------------|-------------|----------------------|--------------------------------------------------|
| VISION              | _           | Election Not<br>Made | Decline benefit   No changes