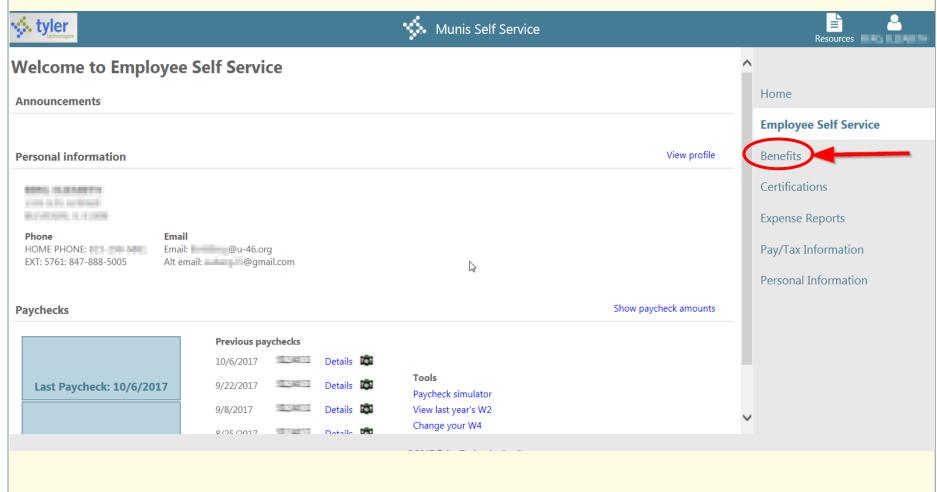

#### **Enroll in Munis Self-Service**

#### https://selfservice.u-46.org/MSS/

#### Click "Benefits"