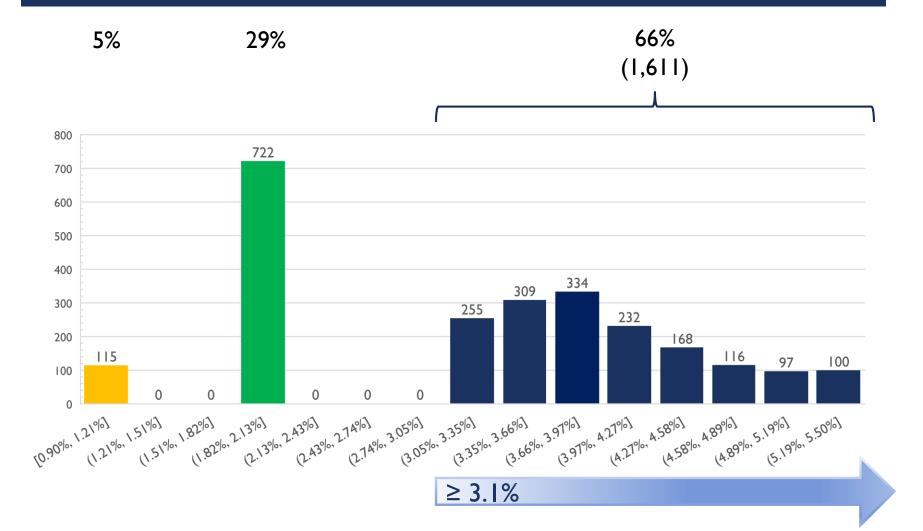

contribution into member's 403(b) account [\$3,000 - \$10,000]
- Retirement Insurance
  - Post Retirement Insurance Funds [\$5220/yr x 5 yrs. (max) = \$26,100]



NO CHANGES

## KEY FINANCIAL PROVISIONS: COMPENSATION

### **Current Agreement**

- Agreed upon salary schedule
- Salary schedule components
  - Steps: recognize experience
  - Lanes: recognize ongoing educational attainment

### 2017-18 Tentative Agreement



# NO CHANGES

- Same underlying structure
- Step movement: Yes
- Lane movement: Yes
- Increase in Base: Yes

## MEMBERSHIP SALARY INCREASES: BASE + STEP

[\$] 2,448 FTE



[\$615, \$1,044] (\$1,044, \$1,472](\$1,472, \$1,901](\$1,901, \$2,330](\$2,330, \$2,759]

## MEMBERSHIP SALARY INCREASES: BASE + STEP

[\$]

2,448 FTE



# MEMBERSHIP SALARY INCREASES: BASE + STEP [%]



# MEMBERSHIP SALARY INCREASES: LANE CHANGE [\$]

Base Increase: \$398 (0.94%)

Lane Differential: \$1,926

### RETIREMENT COMPENSATION: TRS PICKUP

This language will be updated to provide clarity of its implementation based upon its intent.

- Clearly stating that all dollar amounts in the Agreement are inclusive of any required TRS contribution,
- The district shall pay TRS directly, on behalf of the member, through payroll deduction,
- Any increase or decrease in the TRS rate will not alter the total the dollar amounts stated in the Agreement.

# MAJOR ISSUES IDENTIFIED: OUR ONGOING WORK

Work Load SpEd **MTSS** Compensation Student Structure Safety **Rotations** Identification Support Load Appendix Related Student Staff Salary Testing Data Svc

### RESOURCES FOR MEMBERS

On the ETA W