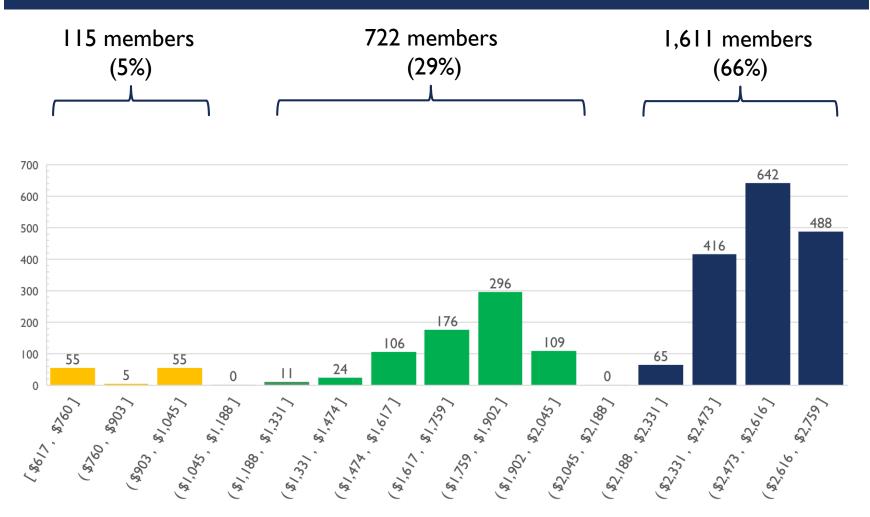

## MEMBERSHIP SALARY INCREASES: BASE + STEP

[\$] 2,448 FTE

[\$615, \$1,044] (\$1,044, \$1,472](\$1,472, \$1,901](\$1,901, \$2,330](\$2,330, \$2,759]

## MEMBERSHIP SALARY INCREASES: BASE + STEP

[\$]

2,448 FTE