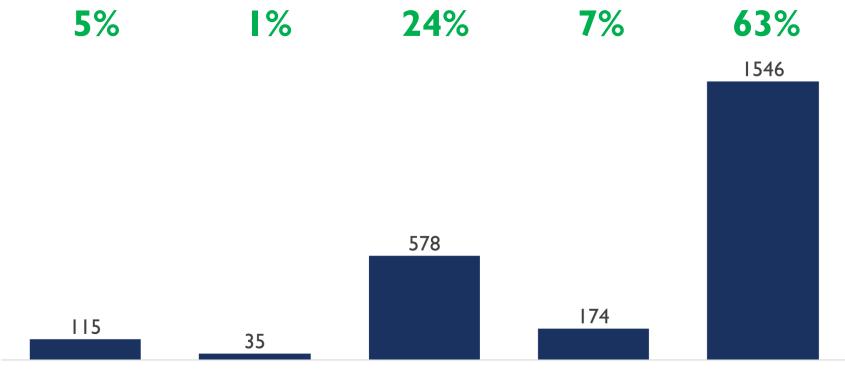

## MEMBERSHIP SALARY INCREASES: BASE + STEP

[\$] 2,448 FTE

[\$615, \$1,044] (\$1,044, \$1,472](\$1,472, \$1,901](\$1,901, \$2,330](\$2,330, \$2,759]

## MEMBERSHIP SALARY INCREASES: BASE + STEP

[\$]

2,448 FTE

# MEMBERSHIP SALARY INCREASES: BASE + STEP [%]